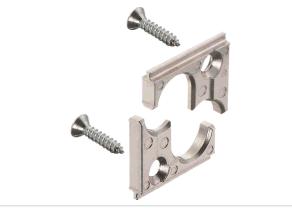

## Han-Quintax metal adapter

| Part number        | 09 14 000 9915                      |
|--------------------|-------------------------------------|
| Specification      | Han-Quintax metal adapter           |
| HARTING eCatalogue | https://b2b.harting.com/09140009915 |

Image is for illustration purposes only. Please refer to product description.

## Identification

| Category                     | Accessories              |
|------------------------------|--------------------------|
| Type of accessory            | Adapter                  |
| Description of the accessory | Metal                    |
| Adapter for                  | Han-Quintax <sup>®</sup> |